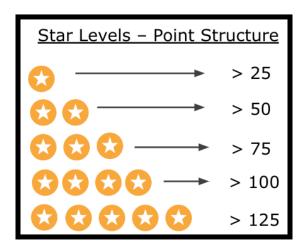

## **Accruing Points/Star Levels**

Stars indicate participation in the community; to unlock another star you must reach a certain number of points. Each star level will unlock a new incentive.

Note: Star Levels are independent of POD Status.