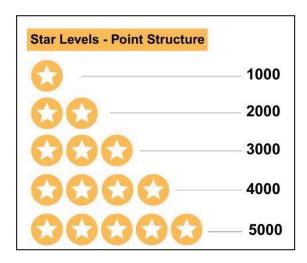

## **Accruing Points/Star Levels**

Stars indicate participation in the community; to unlock another star you must reach a certain number of points. Each star level will unlock a new incentive. You will receive one star for each 1000 points you accrue in the community. You can earn up to 5 stars (5000 Points).

#### Note: Star Levels are independent of POD Status.

The chart below shows you how many points you can acquire for completing tasks such as completing your profile, joining an interest group, taking quizzes, etc.