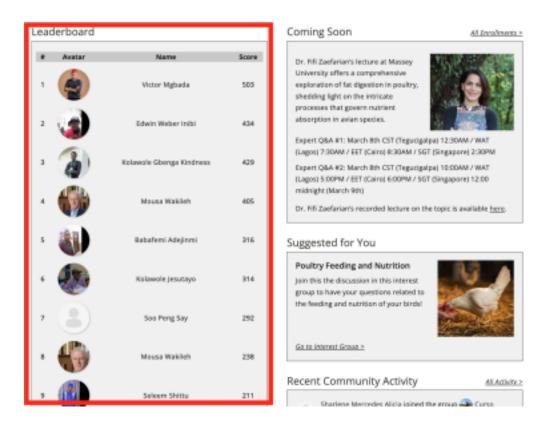

### Leaderboard

On the **Community Pod Dashboard** you can scroll down to view the **Leaderboard**, shown in the image below. To compete for the top positions on the leaderboard, you must accrue points. You will be recognized regionally as well as globally. Contact your regional program leader to learn more about your local incentives program.